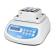

TDB-120Dry blockthermostat

TS-100C Thermo-Shaker with cooling for microtubes and PCR plates

TS-100C SMART Thermo-Shaker with cooling for microtubes and PCR plates

Magnetic particle binding to nucleic acid and separation from solution (Magnetic separation)

# Separation of Nucleic acid and Magnetic particles (Elution

MICROSPIN
 12
 High-speed Minicentrifuge

Dry block

TS-100C Thermo-Shaker with cooling for microtubes and PCR plates

TS-100C SMART Thermo-Shaker with cooling for microtubes and PCR plates

## Recommended products for Magnetic based extraction

UVT-S-AR DNA/RNA UVcleaner box

LABAQUA BIO ultrapure water system

FVL-2400N Minicentrifuge/Vortex Combi-Spin

TS-100
Thermo-Shaker for microtubes and PCR plates