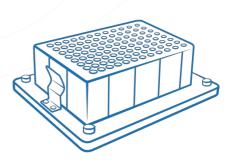

## DESCRIPTION

Block for one deep-well plate cluster SSI Bio - Cat.No. 703B00, 713B00

CAT. NUMBER

BS-010159-JK

Block for one deep-well plate cluster SSI Bio

B-2BBI, block Page 1 of 2

**TS-DW**Without thermoblock
Thermo–Shaker for deep well plates