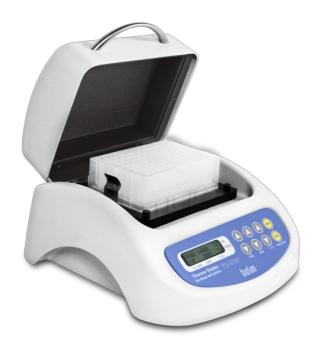

## DESCRIPTION

Block for one deep-well plate cluster SSI Bio - Cat.No. 703B00, 713B00

CAT. NUMBER

BS-010159-JK

Block for one deep-well plate cluster SSI Bio

B-2BBI, block Page 1 of 2

**TS-DW**Without thermoblock
Thermo–Shaker for deep well plates

TS-DW Thermo—Shaker is designed for shaking and incubating deep well plates.

A multisystem principle, used in the design of the Thermo-Shaker, allows operating it as 3 independent devices: Incubator, Plate