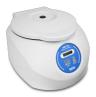

read more

LMC-56 Without rotor Laboratory Centrifuge

LMC-56 is a modern benchtop, low-speed laboratory centrifuge designed for convenient sedimentation, centrifugation and collection of necessary samples. It provides operation with tubes, blood collection systems, gel cards, microtest and ...