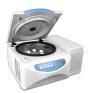

### ACCESSORIES

LMC-4200R Without rotor Laboratory Refrigerated Centrifuge

Laboratory bench-top centrifuge with refrigeration LMC-4200R provides temperature control of biomaterial during centrifugation. Temperature control of the so-called "coldshelf" is a gold standard for enzymologists and cell biologists because it ...