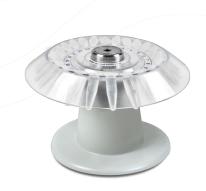

# RMT-24, Rotor

### DESCRIPTION

Fixed-angle rotor for 24 - 1.5 or 2 ml microtubes

## SPECIFICATIONS

| Capacity   | 24       |
|------------|----------|
| Max. speed | 6000 rpm |
| Max. RCF   | 3750 × g |

## CAT. NUMBER

BS-010221-BK

Rotor RMT-24