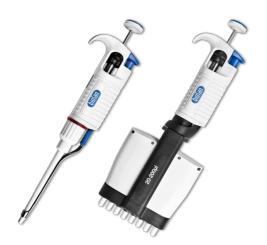

## **ACCESSORIES**

Assist Adjustable volume pipettes - Single channel pipette series

The **Assist series** pipettes are single or 8, 12 channel variable volume pipettes designed to measure and transfer volumes from  $0.1 \,\mu$ l to 10000  $\mu$ l depending on the model.