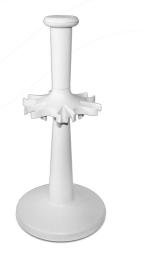

## Carousel stand

## DESCRIPTION

Carousel stand (rotating) for 6 pipettes

SPECIFICATIONS

Capacity

6

## CAT. NUMBER

BS-010522 Card

Carousel stand (rotating) for 6 pipettes