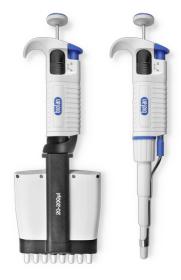

Multichannel ...

read more

Assist Adjustable volume pipettes - Single channel pipette series with volume lock

The Assist series pipettes with volume lock are single or 8, 12 channel variable volume pipettes designed to measure and transfer volumes from 0.1  $\mu l$  to 10000  $\mu l$  depending on