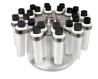

## RR-U, rack for rotors

Rack for rotors

CAT. NUMBER

BS-010208-UK

Rack for rotors RR-U

read more

BR-4U BS-010221-AK Rotor

Bucket rotor without bucket adapters

RR-U, rack for rotors Page 1 of 3

**BA-2/50** BS-010221-CK Adapters

Bucket adapters for 2 tubes of 50 ml (set of 4 pcs.)

BA-4/FT BS-010221-YK Adapters