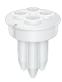

Bucket adapters for 14 microtest tubes of 2 ml (set of 4 pcs.)

**R-6** BS-010208-DK rotor

Swing-out rotor for conical bottom centrifuge tube.

Aluminium buckets.

R-6P BS-010208-XK Rotor

Swing-out rotor for conical bottom centrifuge tube. Plastic buckets (POM Kocetal).

Ri-6 BS-010221-HK rotor

Swing-out rotor for conical bottom centrifuge tube.
Aluminium buckets.

Ri-6P BS-010221-IK Rotor

Swing-out rotor for conical bottom centrifuge tube. Plastic buckets (POM Kocetal).

RMT-24 BS-010221-BK Rotor

Fixed-angle rotor for 24 - 1.5 or 2 ml microtubes

R-12/10 BS-010208-BK Rotor

Swing-out rotor for round bottom centrifuge tube.

**Ri-12/15** BS-010221-KK Rotor

Swing-out rotor for conical bottom centrifuge tube.

**Ri-12/10** BS-010221-MK Rotor

Swing-out rotor for round bottom centrifuge tube.

**R-24/10** BS-010212-JK Rotor

Swing-out rotor for round bottom centrifuge tube.

**Ri-24/10** BS-010221-LK Rotor

Swing-out rotor for round bottom centrifuge tube.

R-12/15 BS-010208-EK Rotor

Swing-out rotor for conical bottom centrifuge tube.

**R-2** BS-010208-AK Rotor

Swing-out rotor for standard 96well microtitre plates, skirted PCR plates, deepwell plates up to 45mm.

Ri-2 BS-010221-GK Rotor

Swing-out rotor for standard 96well microtitre plates, skirted PCR plates, deepwell plates up to 45mm.

R-24GC BS-010208-VK Rotor

Rotor for 24 Gel Cards for blood group serology testing (Forward Group, Reverse Group, RhD Type and 3 cell antibody screen)