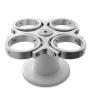

## RR-U, rack for rotors

Rack for rotors

CAT. NUMBER

BS-010208-UK

Rack for rotors RR-U

read more

BR-4U BS-010221-AK Rotor

Bucket rotor without bucket adapters

RR-U, rack for rotors Page 1 of 3

**BA-2/50** BS-010221-CK Adapters

Bucket adapters for 2 tubes of 50 ml (set of 4 pcs.)

BA-4/FT BS-010221-YK Adapters