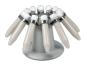

## RR-U, rack for rotors

Rack for rotors

CAT. NUMBER

BS-010208-UK

Rack for rotors RR-U

read more

BR-4U BS-010221-AK Rotor

Bucket rotor without bucket adapters

RR-U, rack for rotors Page 1 of 3

**BA-2/50** BS-010221-CK Adapters

Bucket adapters for 2 tubes of 50 ml (set of 4 pcs.)

BA-4/FT BS-010221-YK Adapters