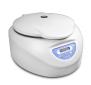

## ACCESSORIES

LMC-3000 Without rotor Laboratory Centrifuge

LMC-3000 is a modern lowspeed bench-top centrifuge designed for operation with microtest plates and centrifuge tubes up to 50 ml. This device is widely used in biomedical profile laboratories.

Features: ...

read more

LMC-12 Without rotor Laboratory Centrifuge

LMC-3000 is a modern lowspeed bench-top centrifuge designed for operation with microtest plates and centrifuge tubes up to 50 ml. This device is widely used in biomedical profile laboratories.