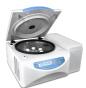

Features: ...

read more

LMC-4200R Without rotor Laboratory Refrigerated Centrifuge

Laboratory bench-top centrifuge with refrigeration LMC-4200R provides temperature control of biomaterial during centrifugation. Temperature control of the so-called "coldshelf" is a gold standard for enzymologists and cell biologists because it ...