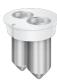

read more

BR-4U BS-010221-AK Rotor

Bucket rotor without bucket adapters

RR-U, rack for rotors Page 1 of 3

**BA-2/50** BS-010221-CK Adapters

Bucket adapters for 2 tubes of 50 ml (set of 4 pcs.)

BA-4/FT BS-010221-YK Adapters

Bucket adapters for 4 conical bottom centrifuge tubes of 15 ml (set of 4 pcs.)

BA-4/VT BS-010221-4K Adapters

Bucket adapters for 4 vacutainer adapters of 2-9 ml (set of 4 pcs.). Included 8-9 ml [16 x 100] vacutainer adapters, BN-16/100-16.

BA-4/RT BS-010221-3K Adapters

Bucket adapters for 4 round bottom centrifuge tubes of 10 ml (set of 4 pcs.)

BA-8/5 BS-010221-FK Adapters

Bucket adapters for 8 tubes of 5 ml (set of 4 pcs.)

BA-14/2U BS-010221-JK Adapters