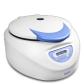

read more

LMC-56 Without rotor Laboratory Centrifuge

LMC-56 is a modern benchtop, low-speed laboratory centrifuge designed for convenient sedimentation, centrifugation and collection of necessary samples. It provides operation with tubes, blood collection systems, gel cards, microtest and ...