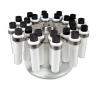

## RR-U, rack for rotors

Rack for rotors

CAT. NUMBER

BS-010208-UK

Rack for rotors RR-U

read more

BR-4U BS-010221-AK Rotor

Bucket rotor without bucket adapters

RR-U, rack for rotors Page 1 of 3

**BA-2/50** BS-010221-CK Adapters

Bucket adapters for 2 tubes of 50 ml (set of 4 pcs.)

BA-4/FT BS-010221-YK Adapters