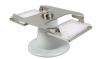

read more

**R-2** BS-010208-AK Rotor

Swing-out rotor for standard 96well microtitre plates, skirted PCR plates, deepwell plates up to 45mm.

**Ri-2** BS-010221-GK Rotor

Swing-out rotor for standard 96well microtitre plates, skirted PCR plates, deepwell plates up to 45mm.