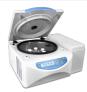

LMC-3000 is a modern lowspeed bench-top centrifuge designed for operation with microtest plates and centrifuge tubes up to 50 ml. This device is widely used in biomedical profile laboratories.

Features: ...

read more

LMC-12 Without rotor Laboratory Centrifuge

LMC-3000 is a modern lowspeed bench-top centrifuge designed for operation with microtest plates and centrifuge tubes up to 50 ml. This device is widely used in biomedical profile laboratories.