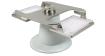

read more

**R-2** BS-010208-AK Rotor

Swing-out rotor for standard 96well microtitre plates, skirted PCR plates, deepwell plates up to 45mm.

**Ri-2** BS-010221-GK Rotor

Swing-out rotor for standard 96well microtitre plates, skirted PCR plates, deepwell plates up to 45mm.