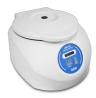

read more

LMC-56 Without rotor Laboratory Centrifuge

LMC-56 is a modern benchtop, low-speed laboratory centrifuge designed for convenient sedimentation, centrifugation and collection of necessary samples. It provides operation with tubes, blood collection systems, gel cards, microtest and ...