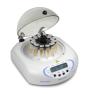

Combi–Spin provides simultaneous mixing ...

read more

MSC-3000 Including rotors R-1.5, R-0.5/0.2 Centrifuge/Vortex Multi-Spin

read more

MSC-6000 Including rotors R-1.5, R-0.5/0.2 Centrifuge/Vortex Multi-Spin

Centrifuge/vortex Multi–Spin MSC-6000 is product of many years evolution of Spin–Mix– Spin technology that is intended for collecting micro volumes of reagents on the microtube's bottom (first centrifugation spin), following mixing ...

<u>read more</u>