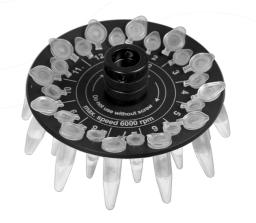

## R-0.5/0.2, rotor

## DESCRIPTION

Rotor for 12 x 0.5 ml and 12 x 0.2 ml microtest tubes

## SPECIFICATIONS

| Amount of 0.5 ml tubes |  |
|------------------------|--|
| Amount of 0.2 ml tubes |  |

12 12

## CAT. NUMBER

BS-010205-BK

Rotor R-0.5/0.2

FVL-2400N Including rotors R-1.5, R-0.5/0.2 I Mini-centrifuge/Vortex Combi-Spin

Mini-centrifuge/vortex Combi– S p i n FVL-2400N is specially designed for genetic engineering research (for PCR– diagnostics experiments). Units can be used in microbiological, biochemical, clinical laboratories and industrial biotechnological laboratories.