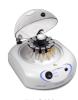

## CAT. NUMBER

BS-010205-BK

Rotor R-0.5/0.2

FVL-2400N Including rotors R-1.5, R-0.5/0.2 I Mini-centrifuge/Vortex Combi-Spin

Mini-centrifuge/vortex Combi– S p i n FVL-2400N is specially designed for genetic engineering research (for PCR– diagnostics experiments). Units can be used in microbiological, biochemical, clinical laboratories and industrial biotechnological laboratories.

Combi–Spin provides simultaneous mixing ...

read more

MSC-3000 Including rotors R-1.5, R-0.5/0.2 Centrifuge/Vortex Multi-Spin

read more

MSC-6000 Including rotors R-1.5, R-0.5/0.2 Centrifuge/Vortex Multi-Spin