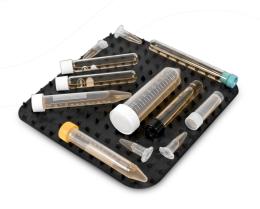

## DESCRIPTION

Dimpled mat PDM prevents different size tubes from rolling around the platform.

## ■ SPECIFICATIONS

Dimension 215 × 215 mm

CAT. NUMBER

PDM

PDM, dimpled mat