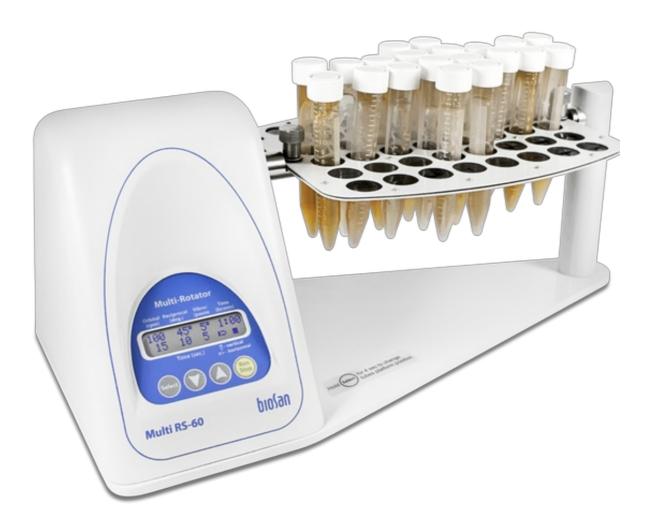

## Multi RS-60

Including PRS-48 platform Programmable rotator

Programmable Rotator Multi RS-60 performs several motion types in one module. Microprocessor control allows performing not only Vertical rotation (1) of the platform, but also Reciprocal rotation (2) as well ...