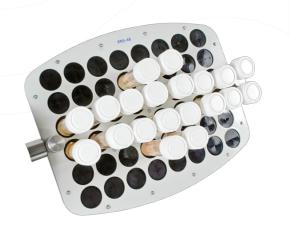

## PRS-48, platform

## DESCRIPTION

 $48 \ \text{tubes} \ 10\text{-}16 \ \text{mm} \ \text{diameter} \ (1.5 \ \text{ml-}15 \ \text{ml} \ \text{tubes}).$ 

## SPECIFICATIONS

| Platform type | standard  |
|---------------|-----------|
| Tube diameter | 10-16 mm  |
| Tube volume   | 1.5-15 ml |
| Capacity      | 48        |

CAT. NUMBER

BS-010118-CK

Platform PRS-48