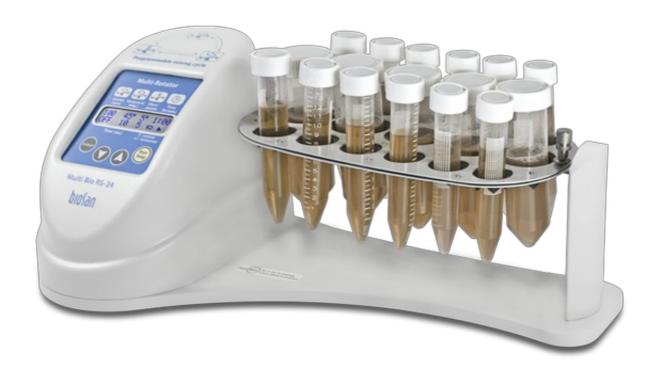

Multi Bio RS-24 Including PRS-26 platform Programmable rotator

Programmable Rotator Multi Bio RS-24 performs several motion types in one module. Microprocessor control allows performing not only Vertical rotation (1) of the platform, but also Reciprocal rotation (2) as ...