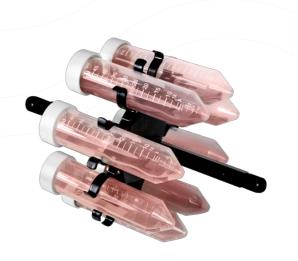

## DESCRIPTION

Roller platform, 8 tubes 25-30 mm diameter (50 ml tubes). Application: hybridization reactions.

## SPECIFICATIONS

| Capacity      | 8        |
|---------------|----------|
| Platform type | optional |
| Tube diameter | 20-30 mm |
| Tube volume   | 50 ml    |

CAT. NUMBER

BS-010117-PK

Platform M-8/50

M-8/50, platform Page 1 of 2