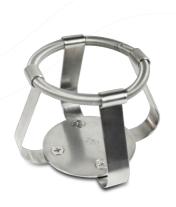

## FC-250, clamp

## DESCRIPTION

Clamp 250 ml - Ø85 mm for UP-168

## CAT. NUMBER

BS-010126-JK

FC-250, clamp 250ml