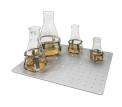

## ACCESSORIES

UP-168 BS-010135-JK platform

Universal platform with clamps can accommodate flasks or bottles of different volume sizes. Clamps are not included with platform and need to be ordered separately.