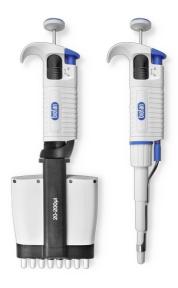

Multichannel ...

read more

Assist
Adjustable volume pipettes - Single channel pipette series with volume lock

The Assist series pipettes with volume lock are single or 8, 12 channel variable volume pipettes designed to measure and transfer volumes from 0.1  $\mu$ l to 10000  $\mu$ l depending on