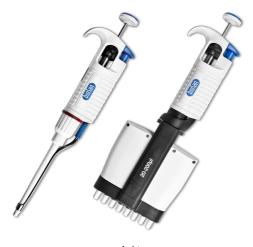

## ACCESSORIES

Assist
Adjustable volume pipettes - Single channel pipette series

The **Assist series** pipettes are single or 8, 12 channel variable volume pipettes designed to measure and transfer volumes from 0.1 µl to 10000 µl depending on the model.

Multichannel ...

read more

Assist
Adjustable volume pipettes - Single channel pipette series with volume lock

The Assist series pipettes with volume lock are single or 8, 12 channel variable volume pipettes designed to measure and transfer volumes from 0.1  $\mu$ l to 10000  $\mu$ l depending on