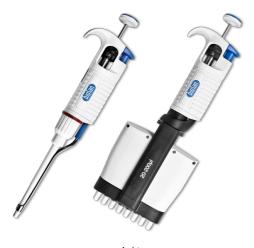

#### ACCESSORIES

Assist
Adjustable volume pipettes - Single channel pipette series

The **Assist series** pipettes are single or 8, 12 channel variable volume pipettes designed to measure and transfer volumes from 0.1 µl to 10000 µl depending on the model.