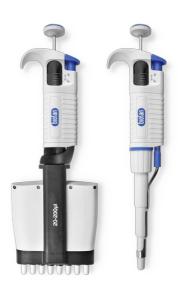

# Assist Adjustable volume pipettes - Single channel pipette series with volume lock

The Assist series pipettes with volume lock are single or 8, 12 channel variable volume pipettes designed to measure and transfer volumes from 0.1  $\mu$ l to 10000  $\mu$ l depending on