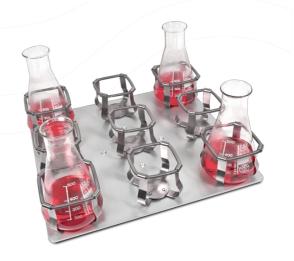

## DESCRIPTION

Platform with tight fit clamps for flasks.

# ■ SPECIFICATIONS

| Working area     | 360 × 400 mm |
|------------------|--------------|
| Flask volume     | 500 ml       |
| Number of clamps | 9            |

# CAT. NUMBER

BS-010167-NK

Platform HSP-9/500