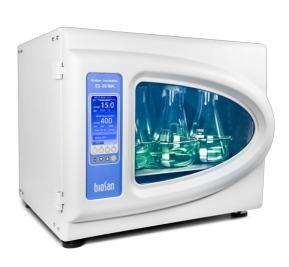

#### ES-20/80C

Software included, without platform Orbital Shaker-Incubator with cooling

**ES-20/80C** shaker-incubator for biotechnological and pharmaceutical laboratories is a professional category equipment. The typical applications include - microbial and cell culture cultivation, protein expression, solubility studies, general mixing, as well ...