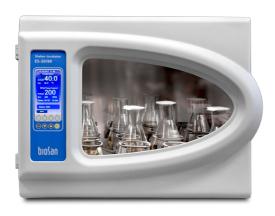

#### ES-20/80

Software included, without platform Orbital Shaker-Incubator

**ES-20/80** shaker-incubator for biotechnological and pharmaceutical laboratories is a professional category equipment. The typical applications include - microbial and cell culture cultivation, protein expression, solubility studies, general mixing, as well ...